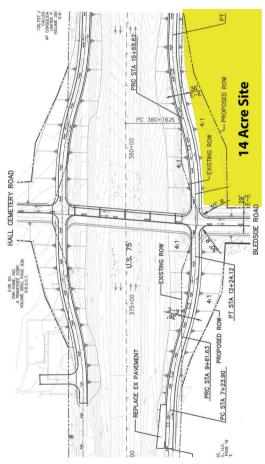

## **SURVEY**

Future Interchange

### 14 Acres on US Highway 75

- Retail corridor with US 75 frontage
- Water/sewer to site along public streets
- Future interchange is proposed at US 75 & Hall Cemetary Rd./Bledsoe St.