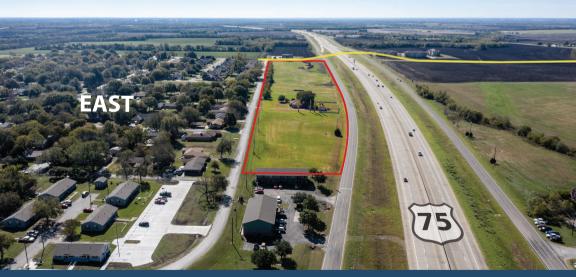

Howe, Texas

### 14 Acres on US Highway 75

- Retail corridor with US 75 frontage
- Water/sewer to site along public streets
- Future interchange is proposed at US 75 & Hall Cemetary Rd./Bledsoe St.

#### **ADDITIONAL INFO**

Acreage: 14.043Acres Price: \$3,000,000 Zoning: C2 Future Use: Commercial Frontage: U.S. 75

#### **MCM REAL ESTATE ADVISORS**

901 Boland Street, Fort Worth TX 76107 Office : 817-550-3363

Howe, Texas



### SOUTH





### MCM REAL ESTATE ADVISORS

901 Boland Street, Fort Worth TX 76107 Office: 817-550-3363

Howe, Texas

## **SURVEY**

Future Interchange





### MCM REAL ESTATE ADVISORS

901 Boland Street, Fort Worth TX 76107 Office: 817-550-3363



Howe, Texas

# **FUTURE LAND USE**



### MCM REAL ESTATE ADVISORS

901 Boland Street, Fort Worth TX 76107 Office: 817-550-3363