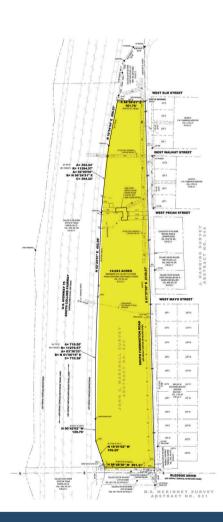

Howe, Texas

### 14 Acres on US Highway 75

- Retail corridor with US 75 frontage
- Water/sewer to site along public streets
- Future interchange is proposed at US 75 & Hall Cemetary Rd./Bledsoe St.

#### **ADDITIONAL INFO**

Acreage: 14.043Acres Price: \$3,000,000 Zoning: C2 Future Use: Commercial Frontage: U.S. 75

#### **MCM REAL ESTATE ADVISORS**

901 Boland Street, Fort Worth TX 76107 Office : 817-550-3363

Howe, Texas



### SOUTH





### MCM REAL ESTATE ADVISORS

901 Boland Street, Fort Worth TX 76107 Office: 817-550-3363

Howe, Texas

## **SURVEY**

Future Interchange





### MCM REAL ESTATE ADVISORS

901 Boland Street, Fort Worth TX 76107 Office: 817-550-3363



Howe, Texas

# **FUTURE LAND USE**



### MCM REAL ESTATE ADVISORS

901 Boland Street, Fort Worth TX 76107 Office: 817-550-3363