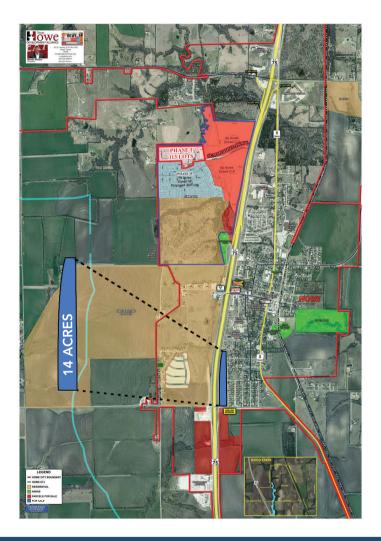

### 14 Acres on US Highway 75

- Retail corridor with US 75 frontage
- Water/sewer to site along public streets
- Future interchange is proposed at US 75 & Hall Cemetary Rd./Bledsoe St.

#### **ADDITIONAL INFO**

Acreage: 14.043Acres Price: \$3,000,000 Zoning: C2 Future Use: Commercial Frontage: U.S. 75