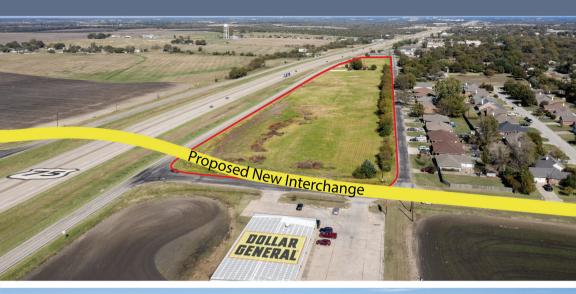

### 14 Acres on US Highway 75

- Retail corridor with US 75 frontage
- Water/sewer to site along public streets
- Future interchange is proposed at US 75 & Hall Cemetary Rd./Bledsoe St.

## **SURVEY**

Future Interchange